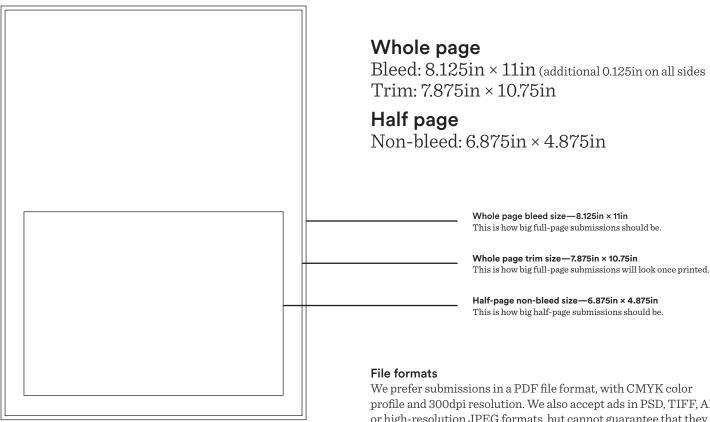

## Print specifications

We prefer submissions in a PDF file format, with CMYK color profile and 300dpi resolution. We also accept ads in PSD, TIFF, AI or high-resolution JPEG formats, but cannot guarantee that they will display as intended. Please ensure that all fonts, images and logos are embedded on the file. We do not accept ads in Microsoft Office formats or low-resolution JPEG files.

## **Bleed allowance**

For full page ads, please submit files at 8.125in  $\times$  11in. This includes an additional 0.125in bleed on all edges. This provides allowance for full-page images when the final magazine is cut by the printer.